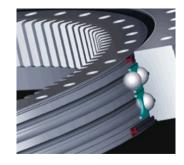

# **CEPLATTYN 300 SPRAY** Dry film lubricant for gear teeth flanks

Pitch and yaw bearings in wind turbines rotate by use of motors turning the bearing via gear teeth on the bearings. These teeth are subject to extremely high loads, vibrations and small frequent movements in the case of the active pitching systems. The combination of tough conditions and a typical relubrication cycle of 6 months creates an extreme tribological challenge.

Historically, greases containing a high level of solids, FUCHS products included, have been the solution to lubrication requirements. High loading and sliding at the gear teeth interface can be problematic as the grease can be squeezed out of the mating interface soon after relubrication and result in a potential for high amounts of wear on the gear teeth flanks. CEPLATTYN 300 Spray provides an innovative solution by becoming a solid film lubricant under the high loads that exist on the gear teeth flanks. Thus leaving behind a solid film barrier that provides longer lubrication and wear resistance in comparison to greases. The aerosol makes it easier and less messy to apply in comparison to the heavy greases.