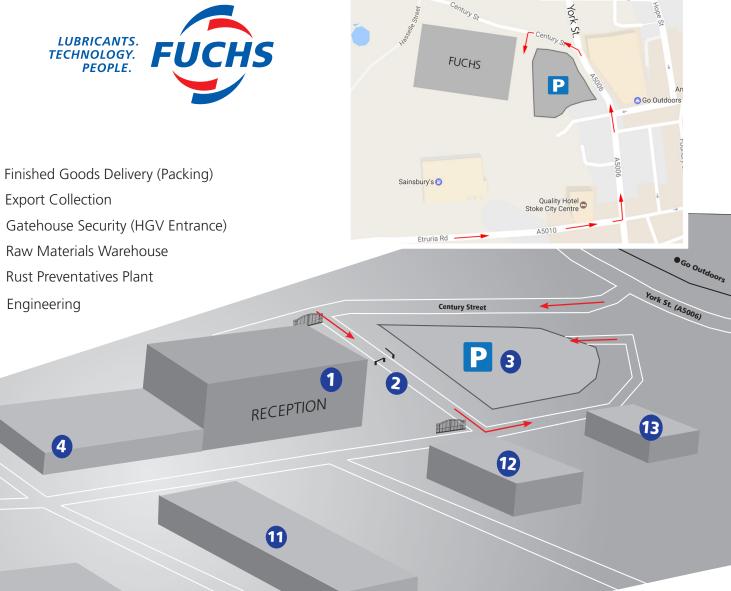

## Visitors

1

(2

3

4

5

6

- If using a sat nav, please use: ST1 5HT
- The main gate will be open during office hours.
- At the barriers, please use the intercom to speak with reception who will open the barrier.

If visiting outside normal hours, please inform your contact at FUCHS who can then inform security.

8

9

10

11

12

13

**Export Collection** 

Engineering

4

FUCHS LUBRICANTS (UK) plc offices

Staff Car Park + Extra Visitor Parking

Research & Development Labs

Petroleum Jelly Plant

Raw Materials Intake

Wire Rope Plant

6

10

Main Gate + Visitor Car Parking Spaces

5

## Sat. Nav. Postcode: ST1 5HT