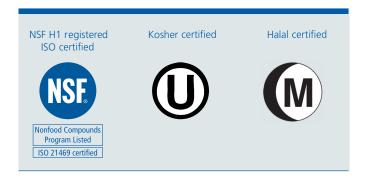

#### Performance and safety

The CASSIDA range is NSF H1 registered, as well as being the first food grade lubricant range to receive ISO 21469 certification. Certified for Halal and Kosher production, the CASSIDA range provides a total solution for the meat and poultry industry.