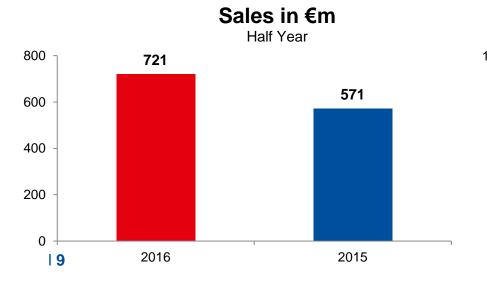

#### **Europe – Financial Track Record**

 $\begin{array}{c}
1,500\\
1,227\\
1,000\\
500\\
0\\
2015\\
2014\\
2013\\
2012\\
2012\\
2011\\
2012\\
2011
\end{array}$ 

Sales in €m

EBIT in €m