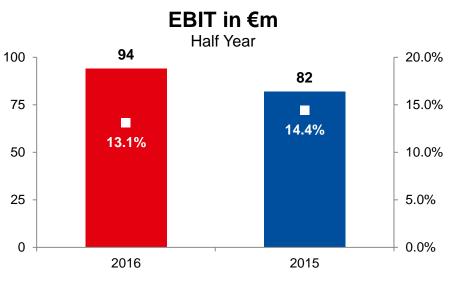

#### **Europe – Financial Track Record**

 $\begin{array}{c}
1,500\\
1,227\\
1,000\\
500\\
0\\
2015\\
2014\\
2013\\
2012\\
2012\\
2011\\
2012\\
2011
\end{array}$ 

Sales in €m

EBIT in €m