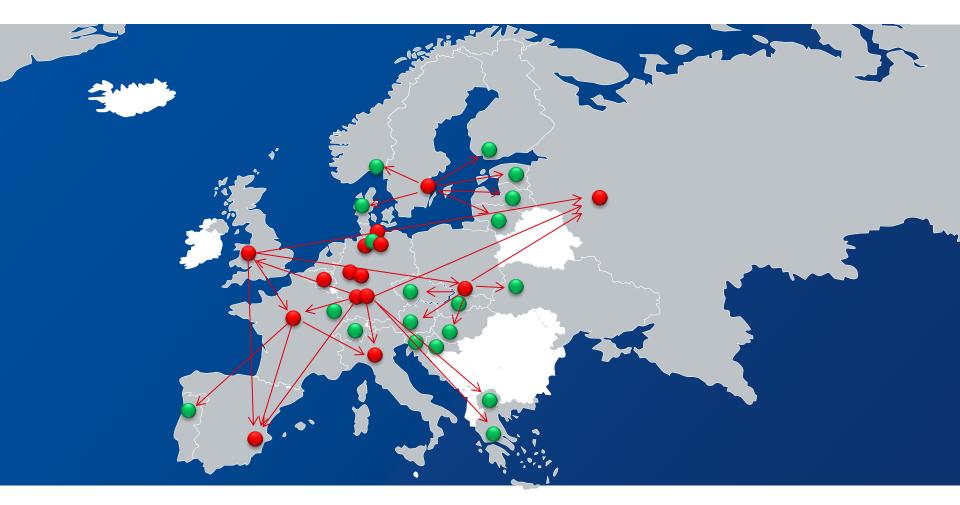

### FUCHS PETROLUB GROUP

#### **Region Europe**

I 08.09.2016 I Capital Market Day I Mannheim Dr. Ralph Rheinboldt







# 01Status Quo02Key Success Factors and Growth Strategy03Challenges

#### Status Quo





#### **Europe as Part of FUCHS' Global Activities\***



#### **Europe – The Lubricant Market**













## Germany as Nucleus of FUCHS' activities in Europe

#### Main R&D Lab incl. Test Field

Approvals

Home of OEM and LUBRITECH Divisions European Product Management

Product Portfolio, Product Pricing

**Highest Market Penetration** 

Customer Relation

**Customer Base** 



#### We are where our customers are In 26 countries with 32 legal entities and 15 plants



#### **Supply Chain Network**





#### **Europe – Financial Track Record**



 $\begin{array}{c}
1,500\\
1,227\\
1,000\\
500\\
0\\
2015\\
2014\\
2013\\
2012\\
2012\\
2011\\
2012\\
2011
\end{array}$ 

Sales in €m



EBIT in €m





#### **02** Key Success Factors





#### Our business model Since 1931



LUBRICANTS. 100% focus TECHNOLOGY. Holistic solutions PEOPLE. Personal commitment **02 Key Success Factors** Organizational Set up



#### Management Structure and Organisation Strong Focus on Sales and Technical



LUBRICANTS. TECHNOLOGY. PEOPLE.



#### Management Structure and Organisation Organisational Structure



**02 Key Success Factors** Profitable Sales Growth



#### **Profitable Sales Growth through Acquisitions**





| **16** 

#### **Profitable Sales Growth through Acquisitions**











#### Challenges