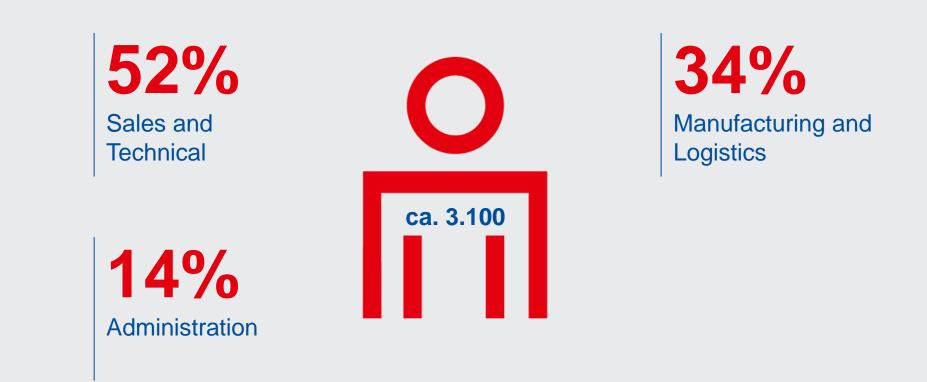

#### Management Structure and Organisation Strong Focus on Sales and Technical

LUBRICANTS. TECHNOLOGY. PEOPLE.