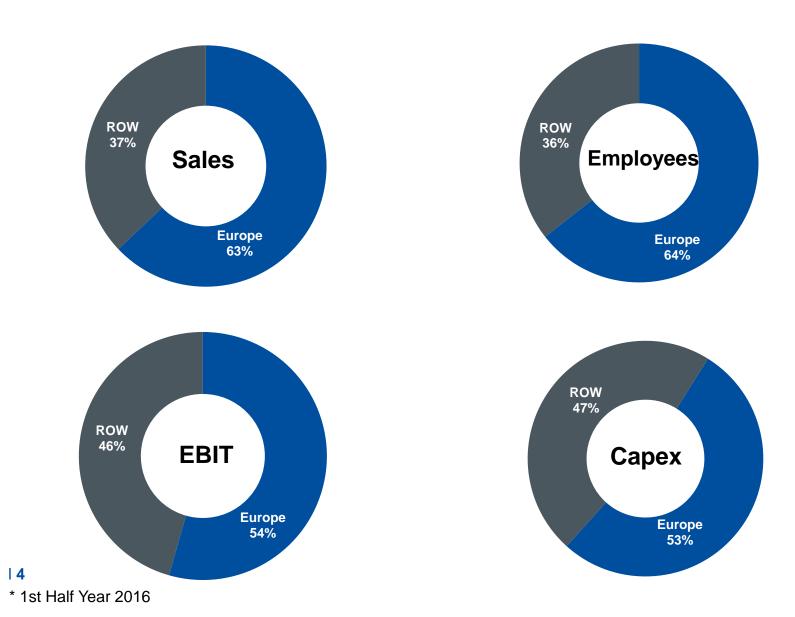

### FUCHS PETROLUB GROUP

#### **Region Europe**

I 08.09.2016 I Capital Market Day I Mannheim Dr. Ralph Rheinboldt







# 01Status Quo02Key Success Factors and Growth Strategy03Challenges

#### Status Quo





#### **Europe as Part of FUCHS' Global Activities\***



#### **Europe – The Lubricant Market**













## Germany as Nucleus of FUCHS' activities in Europe

#### Main R&D Lab incl. Test Field

Approvals

Home of OEM and LUBRITECH Divisions European Product Management

Product Portfolio, Product Pricing

**Highest Market Penetration** 

Customer Relation

**Customer Base** 



#### We are where our customers are In 26 countries with 32 legal entities and 15 plants



#### **Supply Chain Network**





#### **Europe – Financial Track Record**



 $\begin{array}{c}
1,500\\
1,227\\
1,000\\
500\\
0\\
2015\\
2014\\
2013\\
2012\\
2012\\
2011\\
2012\\
2011
\end{array}$ 

Sales in €m



EBIT in €m





#### **02** Key Success Factors





#### Our business model Since 1931



LUBRICANTS. 100% focus TECHNOLOGY. Holistic solutions PEOPLE. Personal