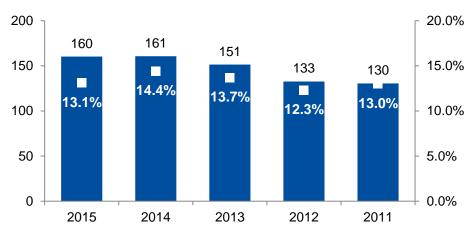

#### **Europe – Financial Track Record**

 $\begin{array}{c}
1,500\\
1,227\\
1,000\\
500\\
0\\
2015\\
2014\\
2013\\
2012\\
2012\\
2011\\
2012\\
2011
\end{array}$ 

Sales in €m

EBIT in €m